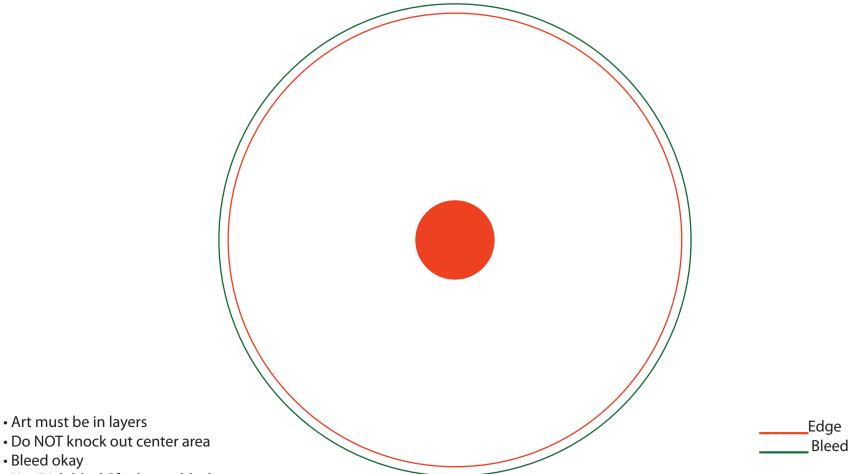

- Bleed okay • Use "rich black" for heavy black areas
- All type in outlines or provide fonts
- Embed all images or provide links in file
- Save as hi res Al or PDF

THIS IS A DIGITAL PRINTING PROCESS. PMS MATCHING CAN NOT BE GUARANTEED. A SLIGHT SHIFT IN REGISTRATION OF THE ENTIRE IMAGE WITH RESPECT TO THE DISC IS TYPICAL THROUGHOUT THE RUN. BANDING IN SOLID COLORS MAY ALSO BE APPARENT IN THE FINAL PRODUCT. PLEASE CONFIRM WITH CU TOMER SERVICE IF ATTENTION TO THESE DETAILS ARE REQUIRED - OTHER PRINTING METHODS ARE AVAILABLE TO ADDRESS THESE NEEDS. PROOF IS FOR POSITION ONLY. COLORS ON SCREEN OR FROM YOUR PRINTER MAY LOOK DIFFERENT THAN FINAL COLORS ON PRINTED PRODUCT.